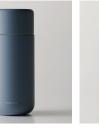

# Cocuri

The deep threads on these drink bottle allow them to only need minimal turns to open. They also leave the top of the bottle clear so it is a more pleasant drinking experience. Available in both clear and the solid ceramic styles.

#### Daily Water Bottle Capacity: 500ml Diameter 6.8cm x h 21.2cm

MK795BL Spring Blue

MK795BK Slate Black