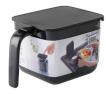

# Container with Handle

These containers include a measuring spoon and a slat inside to level the ingredient for your recipe. So clever! The handle is angled away from the container so that it is easy to pick up even when you are doing so much at once in your kitchen.

#### Small

Capacity: 370ml Size: 68mm x 95mm x 155mm

MK736BK Black

Large Capacity: 600ml Size: 104mm x 95mm x 155mm

MK775BK Black

MK775GY Grey

MK775W White