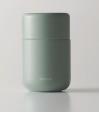

# Cocuri

The deep threads on these drink bottle allow them to only need minimal turns to open. They also leave the top of the bottle clear so it is a more pleasant drinking experience. Available in both clear and the solid ceramic styles.

#### Everywhere Mug 200ml Diameter 71mm x h 113mm

350ml Diameter 71mm x h159mm

MK771GR Lotus Green

MK772BL Fog Blue

500ml Diameter 71mm x h206mm

MK771PK Petal Pink

MK772BK Slate Black

MK773BK Slate Black

MK772WH Calm White

MK773WH Calm White