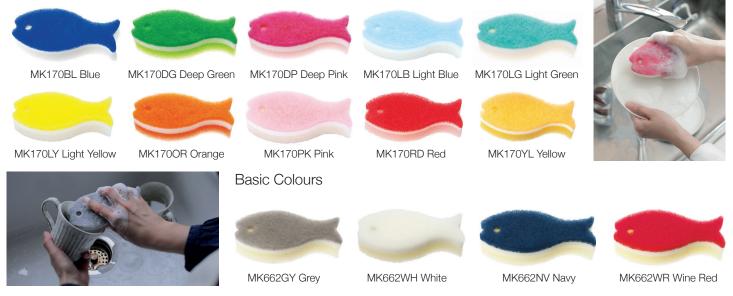

#### Fish-Shaped Kitchen Sponge

The iconic kitchen sponge from Marna available in an array of colours. It looks like a simple shape but it is so useful. The length covers more area at once on flat items and can reach into tall items. The tail gives you extra movement around edges. Size: 142mm x 66mm x 35mm