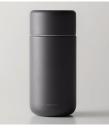

# Cocuri

The deep threads on these drink bottle allow them to only need minimal turns to open. They also leave the top of the bottle clear so it is a more pleasant drinking experience. Available in both clear and the solid ceramic styles.

#### Everywhere Mug 200ml Diameter 71mm x h 113mm

350ml Diameter 71mm x h159mm

MK771GR Lotus Green

MK772BL Fog Blue

500ml Diameter 71mm x h206mm

MK771PK Petal Pink

MK772BK Slate Black

MK773BK Slate Black

MK772WH Calm White

MK773WH Calm White