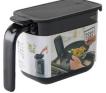

# Container with Handle

These containers include a measuring spoon and a slat inside to level the ingredient for your recipe. So clever! The handle is angled away from the container so that it is easy to pick up even when you are doing so much at once in your kitchen.

#### Small

Capacity: 370ml Size: 68mm x 95mm x 155mm

MK736BK Black

Large Capacity: 600ml Size: 104mm x 95mm x 155mm

MK775BK Black

MK775GY Grey

MK775W White