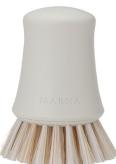

# Anti-bacterial Kitchen Brush

An easy to control handle with brushes slanted out to completely clean your dishes.

Size: diameter 68mm x 86mm

MK750W White