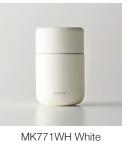

# Cocuri

The deep threads on these drink bottle allow them to only need minimal turns to open. They also leave the top of the bottle clear so it is a more pleasant drinking experience. Available in both clear and the solid ceramic styles.

#### Everywhere Mug 200ml Diameter 71mm x h 113mm

350ml Diameter 71mm x h159mm

MK771GR Lotus Green

MK772BL Fog Blue

500ml Diameter 71mm x h206mm

MK771PK Petal Pink

MK772BK Slate Black

MK773BK Slate Black

MK772WH Calm White

MK773WH Calm White