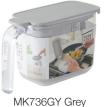

# Container with Handle

These containers include a measuring spoon and a slat inside to level the ingredient for your recipe. So clever! The handle is angled away from the container so that it is easy to pick up even when you are doing so much at once in your kitchen.

#### Small

Capacity: 370ml Size: 68mm x 95mm x 155mm

MK736BK Black

Large Capacity: 600ml Size: 104mm x 95mm x 155mm

MK775BK Black

MK775GY Grey

MK775W White