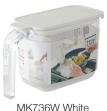

# Container with Handle

These containers include a measuring spoon and a slat inside to level the ingredient for your recipe. So clever! The handle is angled away from the container so that it is easy to pick up even when you are doing so much at once in your kitchen.

#### Small

Capacity: 370ml Size: 68mm x 95mm x 155mm

MK736BK Black

Large Capacity: 600ml Size: 104mm x 95mm x 155mm

MK775BK Black

MK775GY Grey

MK775W White