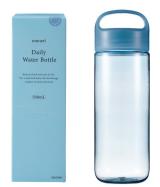

# Cocuri

The deep threads on these drink bottle allow them to only need minimal turns to open. They also leave the top of the bottle clear so it is a more pleasant drinking experience. Available in both clear and the solid ceramic styles.

#### Daily Water Bottle Capacity: 500ml Diameter 6.8cm x h 21.2cm

MK795BL Spring Blue

MK795BK Slate Black