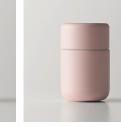

# Cocuri

The deep threads on these drink bottle allow them to only need minimal turns to open. They also leave the top of the bottle clear so it is a more pleasant drinking experience. Available in both clear and the solid ceramic styles.

#### Everywhere Mug 200ml Diameter 71mm x h 113mm

350ml Diameter 71mm x h159mm

MK771GR Lotus Green

MK772BL Fog Blue

500ml Diameter 71mm x h206mm

MK771PK Petal Pink

MK772BK Slate Black

MK773BK Slate Black

MK772WH Calm White

MK773WH Calm White