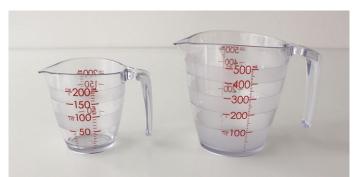

#### Measuring Jugs

Measure with a quick glance. These measuring cups have alternating clear and frosted bars at 50ml for the Small and 100ml for the Large so you can quickly prepare your liquid. The large-size handle slants away from the jug so that it easy to pick up. Suitable for both microwave and dishwasher use.

#### Small

Capacity: 200ml Size: 116mm x 86mm x 78mm Code: MK649CL Clear Large Capacity: 500ml Size: 148mm x 115mm x 104mm Code: MK728CL Clear