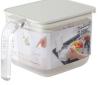

# Container with Handle

These containers include a measuring spoon and a slat inside to level the ingredient for your recipe. So clever! The handle is angled away from the container so that it is easy to pick up even when you are doing so much at once in your kitchen.

#### Small

Capacity: 370ml Size: 68mm x 95mm x 155mm

MK736BK Black

Large Capacity: 600ml Size: 104mm x 95mm x 155mm

MK775BK Black

MK775GY Grey

MK775W White