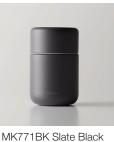

# Cocuri

The deep threads on these drink bottle allow them to only need minimal turns to open. They also leave the top of the bottle clear so it is a more pleasant drinking experience. Available in both clear and the solid ceramic styles.

#### Everywhere Mug 200ml Diameter 71mm x h 113mm

350ml Diameter 71mm x h159mm

MK771GR Lotus Green

MK772BL Fog Blue

500ml Diameter 71mm x h206mm

MK771PK Petal Pink

MK772BK Slate Black

MK773BK Slate Black

MK772WH Calm White

MK773WH Calm White