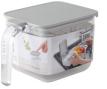

# Container with Handle

These containers include a measuring spoon and a slat inside to level the ingredient for your recipe. So clever! The handle is angled away from the container so that it is easy to pick up even when you are doing so much at once in your kitchen.

#### Small

Capacity: 370ml Size: 68mm x 95mm x 155mm

MK736BK Black

Large Capacity: 600ml Size: 104mm x 95mm x 155mm

MK775BK Black

MK775GY Grey

MK775W White