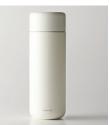

# Cocuri

The deep threads on these drink bottle allow them to only need minimal turns to open. They also leave the top of the bottle clear so it is a more pleasant drinking experience. Available in both clear and the solid ceramic styles.

#### Everywhere Mug 200ml Diameter 71mm x h 113mm

350ml Diameter 71mm x h159mm

MK771GR Lotus Green

MK772BL Fog Blue

500ml Diameter 71mm x h206mm

MK771PK Petal Pink

MK772BK Slate Black

MK773BK Slate Black

MK772WH Calm White

MK773WH Calm White