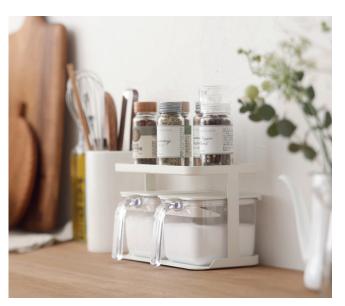

# **Condiment Rack**

Designed to fit the Container with Handle perfectly even as you mix and match across the sizes. Made from a powder-coated steel, they are also easy to clean.

#### Small

Weight Capacity: 3kg Size: 142mm x 142mm x 118mm

MK749BK Black

MK749W White

#### Large Weight Capacity: 3kg Size: 216mm x 142mm x 118mm

MK749BK Black

MK749W White