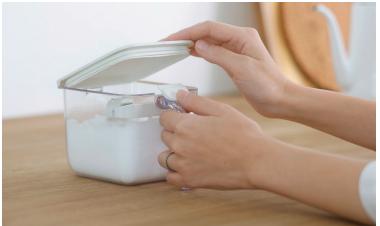

# GOOD I OCK Container

Multi-award-winning design including the coveted Red Dot award in 2022. The lids across the entire series have a silicone band inside to fasten tightly and ensure your ingredients stay dry yet are easy to open with a light touch of the lever. The soft-touch close is a simple push shut and they close perfectly every time. Air-tight containers that are easy to use! The sizes have all been designed to fit together and work well as you mix and match according to your needs.

# Container

Simply touch the tab to open and close with a gentle push. Your goods will always stay safe and secure in this container.

Wide Tall

Size: 152mm x 164mm x 117mm