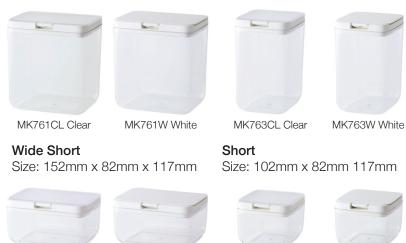

# Container

Simply touch the tab to open and close with a gentle push. Your goods will always stay safe and secure in this container.

Wide Tall

Size: 152mm x 164mm x 117mm

#### Tall

Size: 102mm x 164mm x 117mm

MK762CL Clear

MK762W White

MK764CL Clear MK

MK764W White