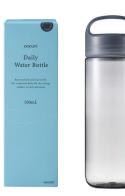

# Cocuri

The deep threads on these drink bottle allow them to only need minimal turns to open. They also leave the top of the bottle clear so it is a more pleasant drinking experience. Available in both clear and the solid ceramic styles.

#### Daily Water Bottle Capacity: 500ml Diameter 6.8cm x h 21.2cm

MK795BL Spring Blue

MK795BK Slate Black