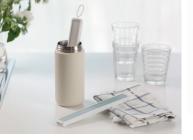

# Ecocarat Bottle Drying Stick

Place this stick inside your drink bottle and it will dry up to 5 times faster! Made from ceramic with a silicone edge that has superior drying power. The ring on the end allows you to lift it out easily once dry.

Size: 27mm x 226mm x 11mm