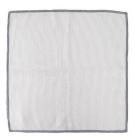

## Microfibre Glass and Mirror Cleaning Cloth

A soft cloth to leave glass and mirrors streak-free. Size: 30cm x 30cm Code: MW645GY Grey