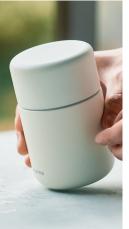

# Cocuri

The deep threads on these drink bottle allow them to only need minimal turns to open. They also leave the top of the bottle clear so it is a more pleasant drinking experience. Available in both clear and the solid ceramic styles.

#### Everywhere Mug 200ml Diameter 71mm x h 113mm

350ml Diameter 71mm x h159mm

MK771GR Lotus Green

MK772BL Fog Blue

500ml Diameter 71mm x h206mm

MK771PK Petal Pink

MK772BK Slate Black

MK773BK Slate Black

MK772WH Calm White

MK773WH Calm White