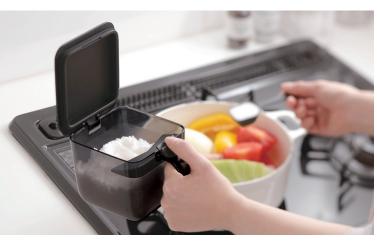

# Container

Simply touch the tab to open and close with a gentle push. Your goods will always stay safe and secure in this container.

Wide Tall

Size: 152mm x 164mm x 117mm

#### Tall

Size: 102mm x 164mm x 117mm

MK762CL Clear

MK762W White

MK764CL Clear MK

MK764W White