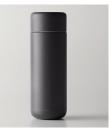

# Cocuri

The deep threads on these drink bottle allow them to only need minimal turns to open. They also leave the top of the bottle clear so it is a more pleasant drinking experience. Available in both clear and the solid ceramic styles.

#### Daily Water Bottle Capacity: 500ml Diameter 6.8cm x h 21.2cm

MK795BL Spring Blue

MK795BK Slate Black