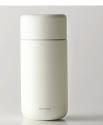

# Cocuri

The deep threads on these drink bottle allow them to only need minimal turns to open. They also leave the top of the bottle clear so it is a more pleasant drinking experience. Available in both clear and the solid ceramic styles.

#### Everywhere Mug 200ml Diameter 71mm x h 113mm

350ml Diameter 71mm x h159mm

MK771GR Lotus Green

MK772BL Fog Blue

500ml Diameter 71mm x h206mm

MK771PK Petal Pink

MK772BK Slate Black

MK773BK Slate Black

MK772WH Calm White

MK773WH Calm White