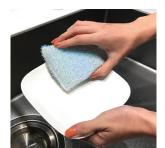

#### Anti-bacterial 3-Layer Kitchen Sponge

Suds hold well in this sponge and the central layer is coarser for the times when it is needed.

Size: 65mm x 120mm x 30mm

MK687\ White

Pink

MK752GY Grey

MK752W White